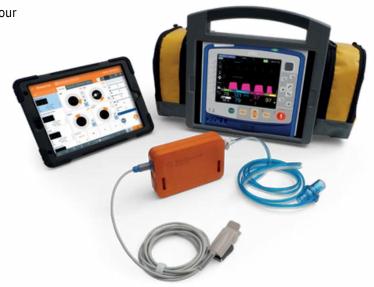

# RECOMMENDED PRODUCT FOR ENHANCED TRAINING:

- Child with Down Syndrome Manikin
- Elderly Female Manikin
- Wate Rescue Toddler Manikin
- Adult Male Manikin

REACH OUT NOW FOR PRICING AND INFORMATION

Introducing SimConnect, a game-changing integration into the REALITi 360 ecosystem. Seamlessly incorporate simulated Pulse Oximetry and Respiratory Feedback, revolutionizing medical training by providing a dynamic and tailored experi- ence that truly replicates real-world healthcare scenarios.

#### **Designed for Seamless Integration & User Efficiency:**

SimConnect ensures user-friendliness, from rapid configuration to high system responsiveness. Its BLE (Bluetooth Low Energy) connectivity ensures a smooth fusion with REALITi 360. This offers professionals and educators lifelike feedback – pulseoximetry, capnography, and ventilation – directly visible on the REALITi 360 monitor. Moreover, its compatibility spans across diverse manikin models and standardized patients.

#### **Diversified Applications & Enhanced Realism:**

The SimConnect package comes with an array of versatile accessories, catering to training needs across various age groups. Notably, it showcases real Bag-Valve-Mask (BVM) ventilation feedback on dedicated screens and provides ex- act respiratory rate and triggers the CO2 trace. Combine SimConnect with our specialized CPR-Module for a holistic CPR training experience.