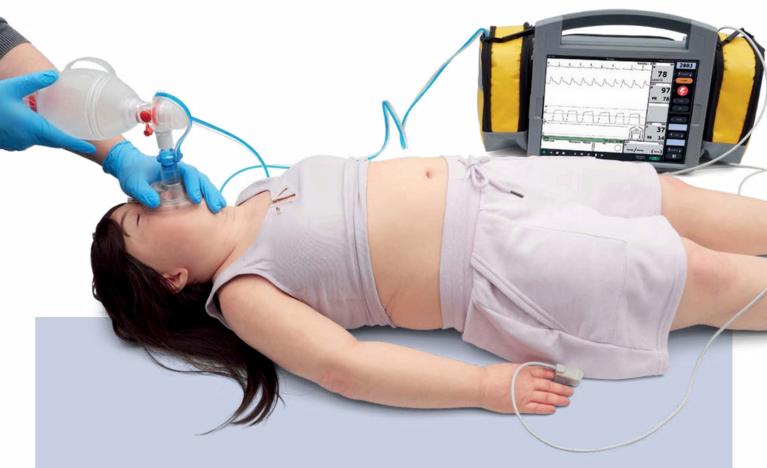

#### **Diversified Applications & Enhanced Realism:**

The SimConnect package comes with an array of versatile accessories, catering to training needs across various age groups. Notably, it showcases real Bag-Valve-Mask (BVM) ventilation feedback on dedicated screens and provides ex- act respiratory rate and triggers the CO2 trace. Combine SimConnect with our specialized CPR-Module for a holistic CPR training experience.

**Frontline Medical Training:** Perfectly designed for first responders and paramedic training, emphasizing rapid medical intervention techniques.

Training without SimConnect

Training using SimConnect with any Manikin