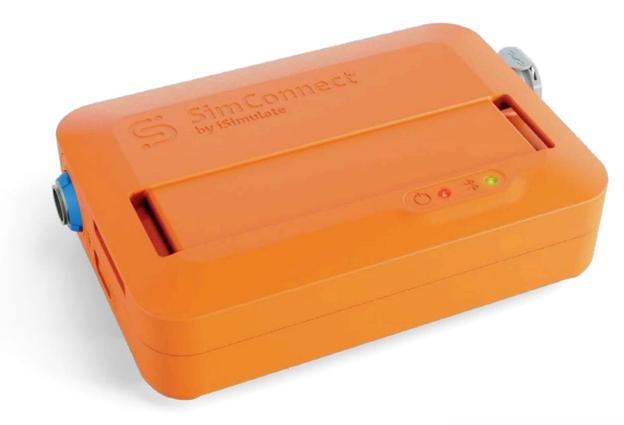

#### **SimConnect INTERFACE:**

• The core interactive platform that drives the simulation experience

#### **Designed for Seamless Integration & User Efficiency:**

SimConnect ensures user-friendliness, from rapid configuration to high system responsiveness. Its BLE (Bluetooth Low Energy) connectivity ensures a smooth fusion with REALITi 360. This offers professionals and educators lifelike feedback – pulseoximetry, capnography, and ventilation – directly visible on the REALITi 360 monitor. Moreover, its compatibility spans across diverse manikin models and standardized patients.