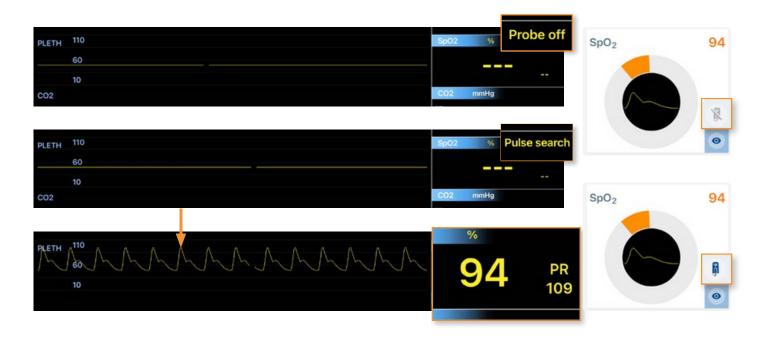

# + Lifelike Physiological Simulations:

Immerse in oxygenation and capnography simulations with true numeric values and traces. Real Ventilation Flow Sensors and simulated SpO2 Sensors, enhancing the overall training experience.

#### **Designed for Seamless Integration & User Efficiency:**

SimConnect ensures user-friendliness, from rapid configuration to high system responsiveness. Its BLE (Bluetooth Low Energy) connectivity ensures a smooth fusion with REALITi 360. This offers professionals and educators lifelike feedback – pulseoximetry, capnography, and ventilation – directly visible on the REALITi 360 monitor. Moreover, its compatibility spans across diverse manikin models and standardized patients.