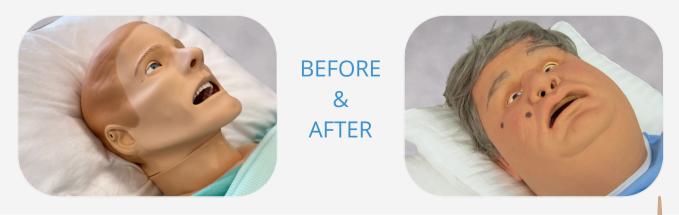

### **Customization Options**

- 🗸 Scar
- Laceration(s)
- 🗸 Rash
- 🗸 Stubble
- 🗸 Beard

Looking to enhance the realism of your entire patient simulator?

Upgrade to

SecondSkin

BEFORE & AFTER