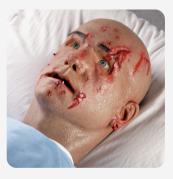

### **Customization Options**

- 🗸 Scar
- Laceration(s)
- 🗸 Rash
- 🗸 Stubble
- 🗸 Beard

Looking to enhance the realism of your entire patient simulator?

Upgrade to

SecondSkin

BEFORE & AFTER