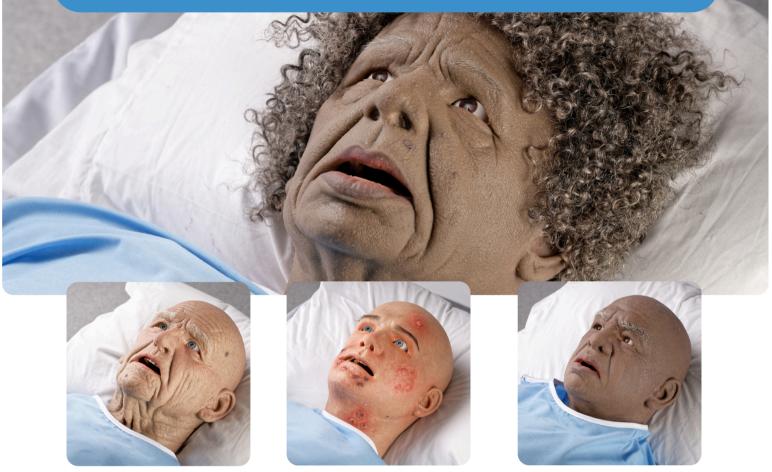

## Available Masks

#### Available in a variety of skin tones!

- Young Male
- Middle Aged Male
- Middle Aged Bariatric Male
- Stroke Patient Male Aged (40-55 y/o)
- Middle Aged Female (With chest plate option)
- Senior Male or Female