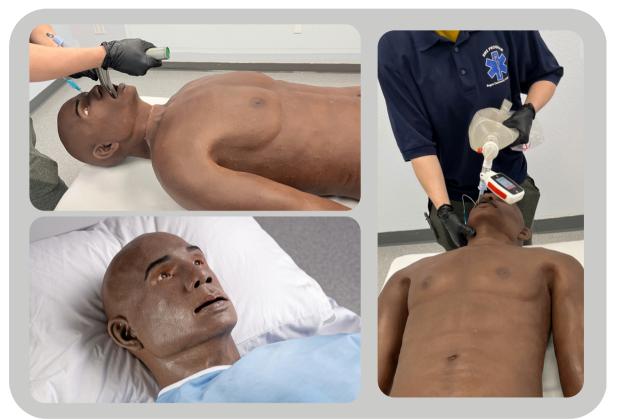

# Key Features:

- Designed with tear-resistant materials
- Allows full functionality of patient simulator
- ✓ Allows full range of motion of patient simulator
- ✓ All features of patient simulator remain accessible
- ✓ Gives a plastic manikin the look and feel of real skin
- Hides all joints and metal on patient simulator
- ✓ Provides physical and anatomical details of an actual human
- Created from scans of real human beings