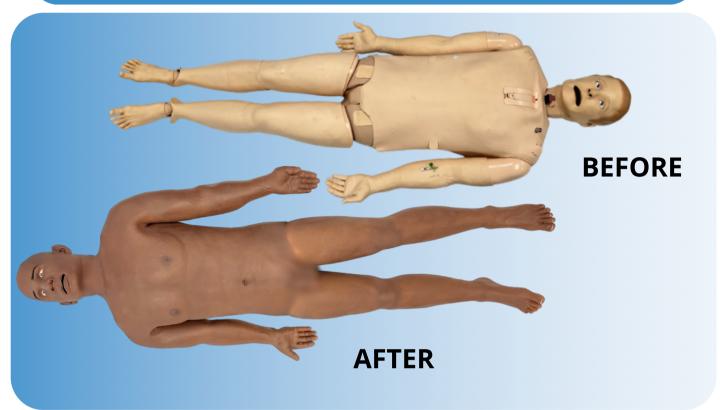

# What is SecondSkin?

- SecondSkin is the world's first simulated human skin suit, designed to dramatically transform and re-skin human patient simulators.
- SecondSkin effortlessly changes a patient simulator's age, gender and ethnicity, increasing diversity and realism in simulation-based training.
- Made with tear-resistant material, SecondSkin effortlessly hides all metal and plastic on the simulator while providing learners with a realistic looking and feeling simulated patient.
- SecondSkin allows for full functionality and range of motion of the simulator it is outfitted for, while creating emotional attachment and engagement through lifelike features and diversity.
- SecondSkin allows you to enhance the investment of your current simulator platform(s) while increasing the realism!

Transform Your Simulator

REACH OUT NOW FOR PRICING AND INFORMATION

V2