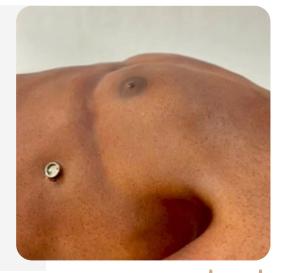

# What is SecondSkin?

- SecondSkin is the world's first simulated human skin suit, designed to dramatically transform and re-skin human patient simulators.
- SecondSkin effortlessly changes a patient simulator's age, gender and ethnicity, increasing diversity and realism in simulation-based training.
- Made with tear-resistant material, SecondSkin effortlessly hides all metal and plastic on the simulator while providing learners with a realistic looking and feeling simulated patient.
- SecondSkin allows for full functionality and range of motion of the simulator it is outfitted for, while creating emotional attachment and engagement through lifelike features and diversity.
- SecondSkin allows you to enhance the investment of your current simulator platform(s) while increasing the realism!

# Key Features:

- Designed with tear-resistant materials
- Allows full functionality of patient simulator
- ✓ Allows full range of motion of patient simulator
- ✓ All features of patient simulator remain accessible
- ✓ Gives a plastic manikin the look and feel of real skin
- Hides all joints and metal on patient simulator
- ✓ Provides physical and anatomical details of an actual human
- Created from scans of real human beings