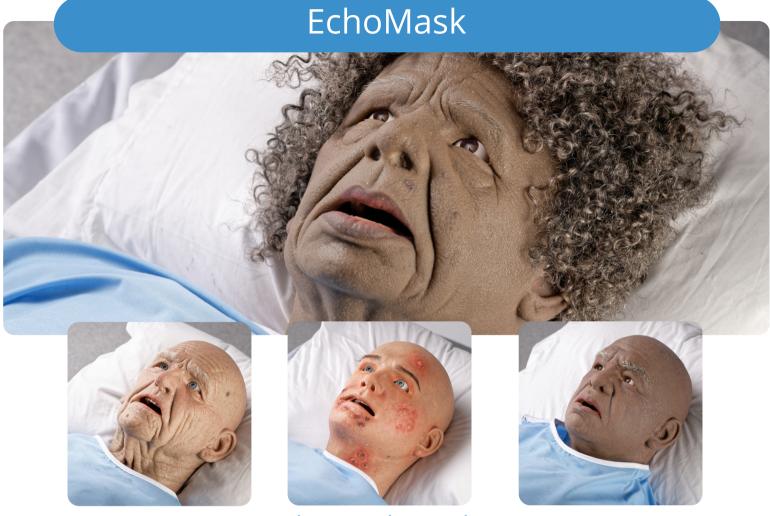

#### Available in a variety of skin tones!

- ✓ Young Male
- ✓ Middle Aged Male
- Middle Aged Bariatric Male
- Stroke Patient Male Aged (40-55 y/o)
- ✓ Middle Aged Female (With chest plate option)
- Senior Male or female

### **Customization Options**

- ✓ Scar
- ✓ Laceration(s)
- Rash
- Stubble
- Beard

Looking to enhance the realism of your entire patient simulator?

Upgrade to

SecondSkin

**BEFORE AFTER** 