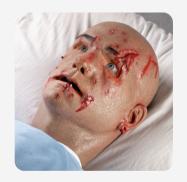

#### What is EchoMask?

- ✓ EchoMasks can be worn by standardized patients or fitted onto your existing manikins, while providing long-lasting durability.
- ✓ EchoMask is designed to enhance the realism of your simulators by providing a dramatic increase to the level of realism and diversity learners experience.
- ✓ EchoMasks transform your simulators into patients that represent the population you serve.

# EchoMask Offerings: