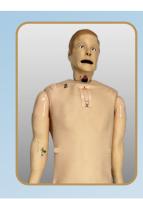

**BEFORE** & **AFTER** 

REACH OUT NOW FOR PRICING AND INFORMATION

#### Available in a variety of skin tones!

- ✓ Young Male
- ✓ Middle Aged Male
- Middle Aged Bariatric Male
- Stroke Patient Male Aged (40-55 y/o)
- ✓ Middle Aged Female (With chest plate option)
- Senior Male or female