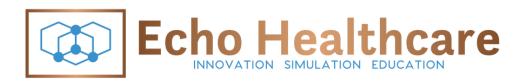

#### What is EchoMask?

- ✓ EchoMasks can be worn by standardized patients or fitted onto your existing manikins, while providing long-lasting durability.
- ✓ EchoMask is designed to enhance the realism of your simulators by providing a dramatic increase to the level of realism and diversity learners experience.
- ✓ EchoMasks transform your simulators into patients that represent the population you serve.

# EchoMask Offerings:

#### Available Masks

#### Available in a variety of skin tones!

- ✓ Young Male
- ✓ Middle Aged Male
- Middle Aged Bariatric Male
- Stroke Patient Male Aged (40-55 y/o)
- ✓ Middle Aged Female (With chest plate option)
- Senior Male or female