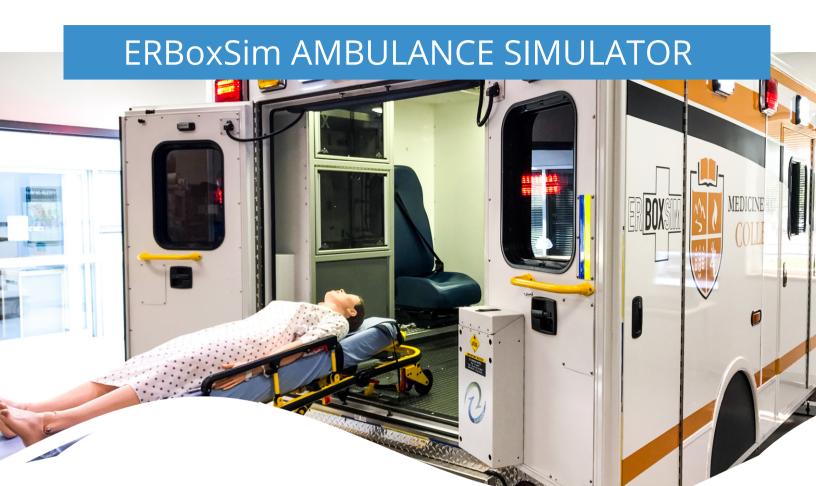

## What is ERBoxSim?

- ✓ ERBoxSim is the world's only ambulance simulator with full front and back hydraulics, allowing cohesive driver and paramedic simulations with motion and vibration.
- ✓ ERBoxSim provides revolutionary immersive training for drivers and paramedics in simulated conditions, including radical weather, poor road conditions, and an array of traffic scenarios.
- ERBoxSim improves patient outcomes by providing the most realistic ambulance training using fully operational equipment.

## **ERBoxSim AMBULANCE SIMULATOR**

## **KFY FFATURES:**

- Full aluminum ambulance construction
- Custom interior + exterior wrap
- Full hydraulic system with full motion
- ✓ Real-time driving simulator
- 3 simulated monitor screens
- Driving scenarios using local streets
- ✓ Instructor-led, software-driven scenarios
- Squad bench + attendant seat
- ✓ Division with passage
- Stretcher anchor
- ✓ Slip-resistant and bacteriostatic flooring