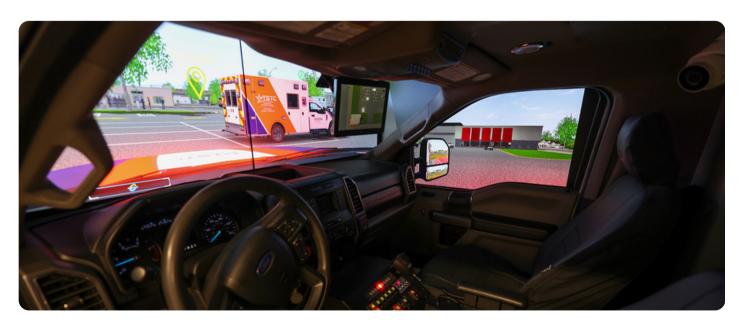

## **KFY FFATURES:**

- Full aluminum ambulance construction
- Custom interior + exterior wrap
- Full hydraulic system with full motion
- ✓ Real-time driving simulator
- 3 simulated monitor screens
- Driving scenarios using local streets
- ✓ Instructor-led, software-driven scenarios
- Squad bench + attendant seat
- ✓ Division with passage
- Stretcher anchor
- ✓ Slip-resistant and bacteriostatic flooring