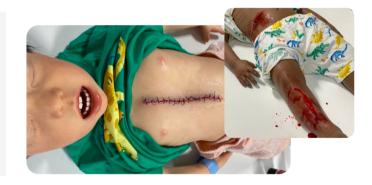

## Thoracic Trauma Toddler

THE WORLD'S FIRST toddler manikin designed to simulate wet or dry lung drowning & thoracic bleeding!

A variant of the existing Lifecast Toddler capable of producing thoracic bleeding effects and associated respiratory challenges that such an injury brings.

The Trauma Toddler offers various thoracic foaming, bleeding and vomiting effects associated with realistic simulation training scenarios.