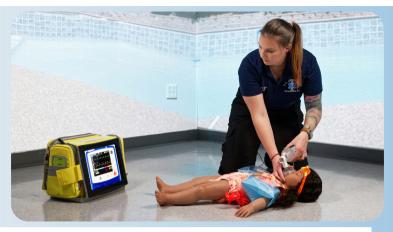

### Other Available Lifecast Manikins

- ✓ Senior Male or Female
- ✓ Adult Male or Female
- ✓ Teenage Male or Female
- ✓ Child Female
- ✓ Gwen Child with Down Syndrome
- ✓ Toddler Male or Female

- ✓ Water Rescue Toddler Male or Female
- ✓ Infant (3-6M) Male or Female
- ✓ Full Term Baby Male or Female
- ✓ Dysplasia of the Hip (DDH) Baby
- ✓ Pre-Term Baby
- Micro-Preemie