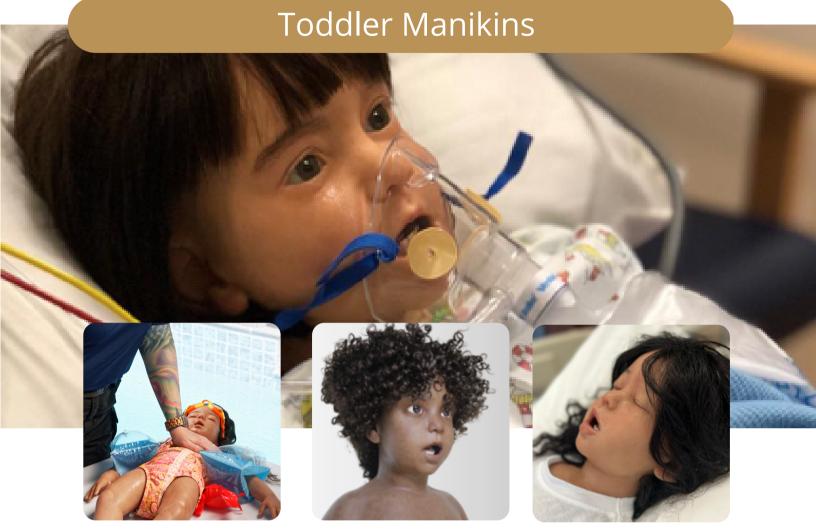

Echo Healthcare brings a new level of realism to medical training with Lifecast manikins.

The Lifecast Body Simulation Toddler manikins are highly accurate and lifelike manikins modeled from the lifecast scans of real children. The Lifecast Toddlers feature realistic details such as CT imaging-based airway with an articulated mouth for ALS airway management, vasculature & hand-punched hair. The Toddler is available in a wide range of ethnicities and created to the weight and height of an average pediatric patient. Lifecast Toddler manikins encourage more natural handling that creates emotional attachment and engagement amongst learners.

#### **KEY FEATURES**

- Stepwise airway management with articulated mouth, open nostrils, upper airway and lungs enabling bag-valve-mask (BVM), oropharyngeal airway, nasopharyngeal airway, supraglottic airway and ET tube intubation
- CPR compatible
- Chest Needle Decompression
- Intraosseous Insertions in Tibia
- Hand punched hair plus body hair with eye lashes and eye brows
- Standard Weight for age approx. 30 lbs (3 year old toddler)
- Multiple ethnicity options available

# **Toddler Manikins**