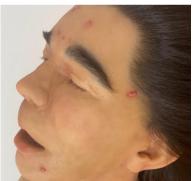

Echo Healthcare brings a new level of realism to medical training with Lifecast manikins.

The Lifecast Body Simulation Teenage Male and Female are highly accurate and lifelike teenage manikins modeled from the lifecast scans of real people. The Lifecast Teenagers feature realistic details such as CT imaging-based airway with an articulated mouth for ALS airway management, vasculature & hand-punched hair. Lifecast manikins have an appropriate height and weight distribution of a teenager for training and patient transfers. Available in a wide range of ethnicities, Lifecast builds simulation training tools that create emotional attachment and engagement amongst learners.

## Available Add-Ons

- Catheterization function
- Burn stage 1, 2, and 3
- Surgical scars
- **Medication Ports**
- Specialized eyes

- Skin tears
- ✓ Bruising
- ✓ Acne
- ✓ Sickly appearance & More