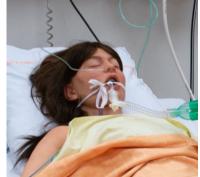

#### **KEY FEATURES**

- Stepwise airway management with articulated mouth, open nostrils, upper airway and lungs enabling bag-valve-mask (BVM), oropharyngeal airway, nasopharyngeal airway, supraglottic airway and ET tube intubation
- CPR compatible
- Chest needle decompression: 2nd Intercostal Space & 5th Intercostal Space
- Bilateral Intraosseous Insertions in humeral head & tibia
- Closed eyelids capable of manual opening (or Open Eyes- Option)
- NG tube insertion and catheterization function (Option)
- Real hand punched hair plus body hair (genitalia), eye lashes, and eye brows
- Multiple ethnicity options available