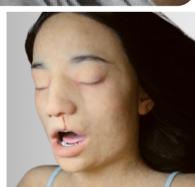

Echo Healthcare brings a new level of realism to medical training with Lifecast manikins.

The Lifecast Body Simulation Teenage Male and Female are highly accurate and lifelike teenage manikins modeled from the lifecast scans of real people. The Lifecast Teenagers feature realistic details such as CT imaging-based airway with an articulated mouth for ALS airway management, vasculature & hand-punched hair. Lifecast manikins have an appropriate height and weight distribution of a teenager for training and patient transfers. Available in a wide range of ethnicities, Lifecast builds simulation training tools that create emotional attachment and engagement amongst learners.

#### **KEY FEATURES**

- Stepwise airway management with articulated mouth, open nostrils, upper airway and lungs enabling bag-valve-mask (BVM), oropharyngeal airway, nasopharyngeal airway, supraglottic airway and ET tube intubation
- CPR compatible
- Chest needle decompression: 2nd Intercostal Space & 5th Intercostal Space
- Bilateral Intraosseous Insertions in humeral head & tibia
- Closed eyelids capable of manual opening (or Open Eyes- Option)
- NG tube insertion and catheterization function (Option)
- Real hand punched hair plus body hair (genitalia), eye lashes, and eye brows
- Multiple ethnicity options available