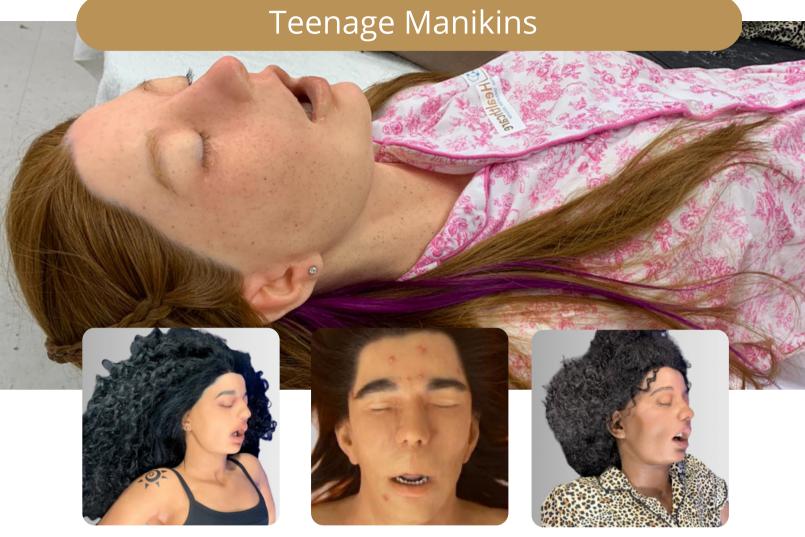

# Teenage Manikins

Echo Healthcare brings a new level of realism to medical training with Lifecast manikins.

The Lifecast Body Simulation Teenage Male and Female are highly accurate and lifelike teenage manikins modeled from the lifecast scans of real people. The Lifecast Teenagers feature realistic details such as CT imaging-based airway with an articulated mouth for ALS airway management, vasculature & hand-punched hair. Lifecast manikins have an appropriate height and weight distribution of a teenager for training and patient transfers. Available in a wide range of ethnicities, Lifecast builds simulation training tools that create emotional attachment and engagement amongst learners.