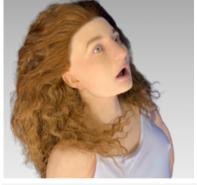

Echo Healthcare brings a new level of realism to medical training with Lifecast manikins.

The Lifecast Body Simulation Teenage Male and Female are highly accurate and lifelike teenage manikins modeled from the lifecast scans of real people. The Lifecast Teenagers feature realistic details such as CT imaging-based airway with an articulated mouth for ALS airway management, vasculature & hand-punched hair. Lifecast manikins have an appropriate height and weight distribution of a teenager for training and patient transfers. Available in a wide range of ethnicities, Lifecast builds simulation training tools that create emotional attachment and engagement amongst learners.

#### **KEY FEATURES**

- Stepwise airway management with articulated mouth, open nostrils, upper airway and lungs enabling bag-valve-mask (BVM), oropharyngeal airway, nasopharyngeal airway, supraglottic airway and ET tube intubation
- CPR compatible
- Chest needle decompression: 2nd Intercostal Space & 5th Intercostal Space
- Bilateral Intraosseous Insertions in humeral head & tibia
- Closed eyelids capable of manual opening (or Open Eyes- Option)
- NG tube insertion and catheterization function (Option)
- Real hand punched hair plus body hair (genitalia), eye lashes, and eye brows
- Multiple ethnicity options available