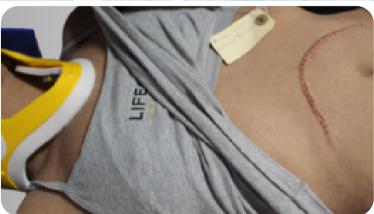

## Available Add-Ons

- Catheterization function
- Burn stage 1, 2, and 3
- Surgical scars
- **Medication Ports**
- Specialized eyes

- Skin tears
- ✓ Bruising
- ✓ Acne
- ✓ Sickly appearance & More