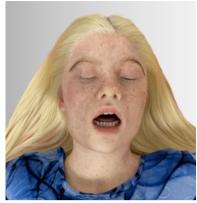

Echo Healthcare brings a new level of realism to medical training with Lifecast manikins.

The Lifecast Body Simulation Teenage Male and Female are highly accurate and lifelike teenage manikins modeled from the lifecast scans of real people. The Lifecast Teenagers feature realistic details such as CT imaging-based airway with an articulated mouth for ALS airway management, vasculature & hand-punched hair. Lifecast manikins have an appropriate height and weight distribution of a teenager for training and patient transfers. Available in a wide range of ethnicities, Lifecast builds simulation training tools that create emotional attachment and engagement amongst learners.

#### **KEY FEATURES**

- Stepwise airway management with articulated mouth, open nostrils, upper airway and lungs enabling bag-valve-mask (BVM), oropharyngeal airway, nasopharyngeal airway, supraglottic airway and ET tube intubation
- CPR compatible
- Chest needle decompression: 2nd Intercostal Space & 5th Intercostal Space
- Bilateral Intraosseous Insertions in humeral head & tibia
- Closed eyelids capable of manual opening (or Open Eyes- Option)
- NG tube insertion and catheterization function (Option)
- Real hand punched hair plus body hair (genitalia), eye lashes, and eye brows
- Multiple ethnicity options available