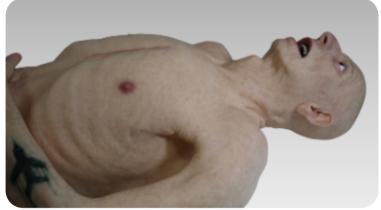

#### Echo Healthcare brings a new level of realism to medical training with Lifecast manikins.

The Lifecast Body Simulation Senior Male and Female are highly accurate and lifelike elderly manikins modeled from the lifecast scans of a real people. The Lifecast Seniors feature realistic details such as a CT imaging-based airway with an articulated mouth for ALS airway management, vasculature & hand-punched hair. The Senior Lifecast manikins have an appropriate weight distribution and represents the average height of an elderly adult (approx. 82-years-old) for training and patient transfers. Available in a wide range of ethnicities, Lifecast builds simulation training tools that create emotional attachment and engagement amongst learners.

### KEY FEATURES

- Stepwise airway management with articulated mouth, open nostrils, upper airway and lungs enabling bag-valve-mask (BVM), oropharyngeal airway, nasopharyngeal airway, supraglottic airway and ET tube intubation
- CPR compatible
- Removable Dentures
- Chest Needle Decompression: 2nd Intercostal Space & 5th Intercostal Space
- Bilateral Intraosseous Insertions in humeral head & tibia
- Closed Eyelids capable of manual opening (or Open Eyes- Option)
- NG tube insertion and catheterization function (Option)
- Real hand punched hair plus body hair (genitalia), eye lashes and eye brows
- Multiple ethnicity options available