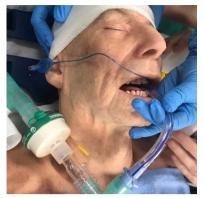

### KEY FEATURES

- Stepwise airway management with articulated mouth, open nostrils, upper airway and lungs enabling bag-valve-mask (BVM), oropharyngeal airway, nasopharyngeal airway, supraglottic airway and ET tube intubation
- CPR compatible
- Removable Dentures
- Chest Needle Decompression: 2nd Intercostal Space & 5th Intercostal Space
- Bilateral Intraosseous Insertions in humeral head & tibia
- Closed Eyelids capable of manual opening (or Open Eyes- Option)
- NG tube insertion and catheterization function (Option)
- Real hand punched hair plus body hair (genitalia), eye lashes and eye brows
- Multiple ethnicity options available