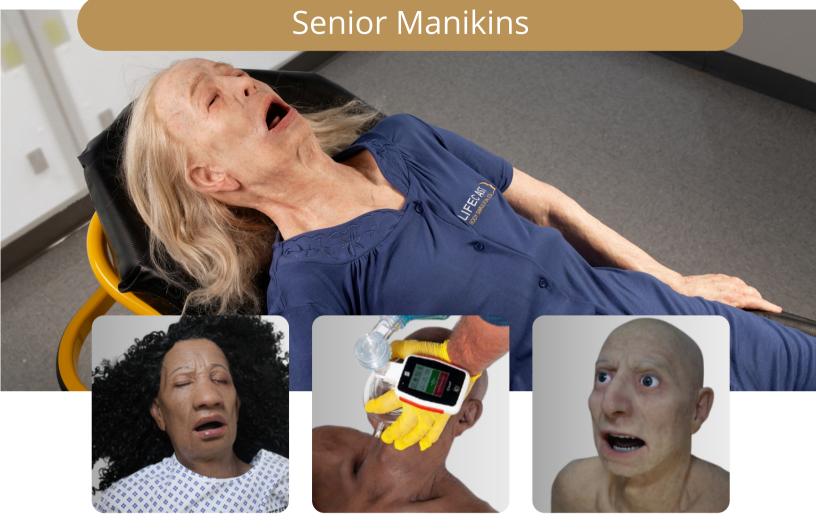

#### Echo Healthcare brings a new level of realism to medical training with Lifecast manikins.

The Lifecast Body Simulation Senior Male and Female are highly accurate and lifelike elderly manikins modeled from the lifecast scans of a real people. The Lifecast Seniors feature realistic details such as a CT imaging-based airway with an articulated mouth for ALS airway management, vasculature & hand-punched hair. The Senior Lifecast manikins have an appropriate weight distribution and represents the average height of an elderly adult (approx. 82-years-old) for training and patient transfers. Available in a wide range of ethnicities, Lifecast builds simulation training tools that create emotional attachment and engagement amongst learners.

### KEY FEATURES

- Stepwise airway management with articulated mouth, open nostrils, upper airway and lungs enabling bag-valve-mask (BVM), oropharyngeal airway, nasopharyngeal airway, supraglottic airway and ET tube intubation
- CPR compatible
- Removable Dentures
- Chest Needle Decompression: 2nd Intercostal Space & 5th Intercostal Space
- Bilateral Intraosseous Insertions in humeral head & tibia
- Closed Eyelids capable of manual opening (or Open Eyes- Option)
- NG tube insertion and catheterization function (Option)
- Real hand punched hair plus body hair (genitalia), eye lashes and eye brows
- Multiple ethnicity options available