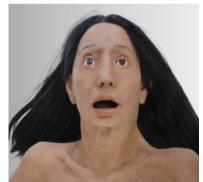

#### Echo Healthcare brings a new level of realism to medical training with Lifecast manikins.

The Lifecast Body Simulation Senior Male and Female are highly accurate and lifelike elderly manikins modeled from the lifecast scans of a real people. The Lifecast Seniors feature realistic details such as a CT imaging-based airway with an articulated mouth for ALS airway management, vasculature & hand-punched hair. The Senior Lifecast manikins have an appropriate weight distribution and represents the average height of an elderly adult (approx. 82-years-old) for training and patient transfers. Available in a wide range of ethnicities, Lifecast builds simulation training tools that create emotional attachment and engagement amongst learners.

### KEY FEATURES

- Stepwise airway management with articulated mouth, open nostrils, upper airway and lungs enabling bag-valve-mask (BVM), oropharyngeal airway, nasopharyngeal airway, supraglottic airway and ET tube intubation
- CPR compatible
- Removable Dentures
- Chest Needle Decompression: 2nd Intercostal Space & 5th Intercostal Space
- Bilateral Intraosseous Insertions in humeral head & tibia
- Closed Eyelids capable of manual opening (or Open Eyes- Option)
- NG tube insertion and catheterization function (Option)
- Real hand punched hair plus body hair (genitalia), eye lashes and eye brows
- Multiple ethnicity options available