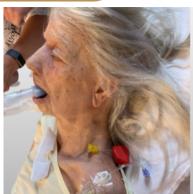

#### Echo Healthcare brings a new level of realism to medical training with Lifecast manikins.

The Lifecast Body Simulation Senior Male and Female are highly accurate and lifelike elderly manikins modeled from the lifecast scans of a real people. The Lifecast Seniors feature realistic details such as a CT imaging-based airway with an articulated mouth for ALS airway management, vasculature & hand-punched hair. The Senior Lifecast manikins have an appropriate weight distribution and represents the average height of an elderly adult (approx. 82-years-old) for training and patient transfers. Available in a wide range of ethnicities, Lifecast builds simulation training tools that create emotional attachment and engagement amongst learners.

### KEY FEATURES

- Stepwise airway management with articulated mouth, open nostrils, upper airway and lungs enabling bag-valve-mask (BVM), oropharyngeal airway, nasopharyngeal airway, supraglottic airway and ET tube intubation
- CPR compatible
- Removable Dentures
- Chest Needle Decompression: 2nd Intercostal Space & 5th Intercostal Space
- Bilateral Intraosseous Insertions in humeral head & tibia
- Closed Eyelids capable of manual opening (or Open Eyes- Option)
- NG tube insertion and catheterization function (Option)
- Real hand punched hair plus body hair (genitalia), eye lashes and eye brows
- Multiple ethnicity options available