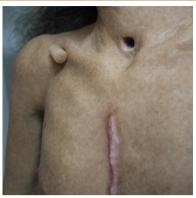

## Available Add-Ons

- Catheterization function
- Burn stage 1, 2, and 3
- Surgical scars
- **Medication Ports**
- Specialized eyes

- ✓ Skin tears
- ✓ Bruising
- ✓ Ulcers
- ✓ Sickly appearance & More