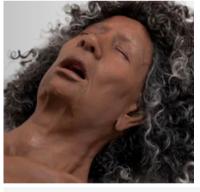

#### Echo Healthcare brings a new level of realism to medical training with Lifecast manikins.

The Lifecast Body Simulation Senior Male and Female are highly accurate and lifelike elderly manikins modeled from the lifecast scans of a real people. The Lifecast Seniors feature realistic details such as a CT imaging-based airway with an articulated mouth for ALS airway management, vasculature & hand-punched hair. The Senior Lifecast manikins have an appropriate weight distribution and represents the average height of an elderly adult (approx. 82-years-old) for training and patient transfers. Available in a wide range of ethnicities, Lifecast builds simulation training tools that create emotional attachment and engagement amongst learners.

### KEY FEATURES

- Stepwise airway management with articulated mouth, open nostrils, upper airway and lungs enabling bag-valve-mask (BVM), oropharyngeal airway, nasopharyngeal airway, supraglottic airway and ET tube intubation
- CPR compatible
- Removable Dentures
- Chest Needle Decompression: 2nd Intercostal Space & 5th Intercostal Space
- Bilateral Intraosseous Insertions in humeral head & tibia
- Closed Eyelids capable of manual opening (or Open Eyes- Option)
- NG tube insertion and catheterization function (Option)
- Real hand punched hair plus body hair (genitalia), eye lashes and eye brows
- Multiple ethnicity options available