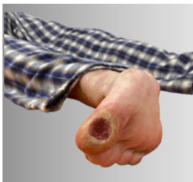

## Available Add-Ons

- Catheterization function
- Burn stage 1, 2, and 3
- Surgical scars
- **Medication Ports**
- Specialized eyes

- ✓ Skin tears
- ✓ Bruising
- ✓ Ulcers
- ✓ Sickly appearance & More