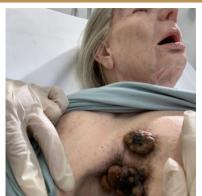

## Available Add-Ons

- Catheterization function
- Burn stage 1, 2, and 3
- Surgical scars
- **Medication Ports**
- Specialized eyes

- ✓ Skin tears
- ✓ Bruising
- ✓ Ulcers
- ✓ Sickly appearance & More