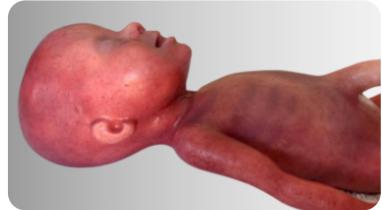

Echo Healthcare brings a new level of realism to medical training with Lifecast manikins.

The Micro-Preemie Baby (22 weeks), Premature Baby (28 weeks), Newborn Baby (36 weeks +) and the Infant (3-6 months) feature lifelike fine details such as vasculature & underlying structures. Based on scans of real babies, features such as the ability to cannulate an umbilical cord, an ALS compatible airway and hand punched real hair are available. The Lifecast manikins are available in a wide range of ethnicities and are created to an average weight and size. The realistic weight, skin, and look encourage natural handling that creates emotional attachment and engagement amongst learners.

#### **KEY FEATURES**

- Stepwise airway management with articulated mouth, upper airway, and lungs enabling bag-valve-mask (BVM), oropharyngeal airway, supraglottic airway and ET tube intubation
- Articulated limbs exclusively on Newborn Baby
- CPR compatible
- Umbilical Cord ability to cannulate with flashback
- Vascular cannulation including scalp and pedal
- Multiple ethnicity options available