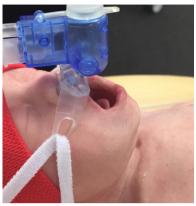

#### **KEY FEATURES**

- Stepwise airway management with articulated mouth, upper airway, and lungs enabling bag-valve-mask (BVM), oropharyngeal airway, supraglottic airway and ET tube intubation
- Articulated limbs exclusively on Newborn Baby
- CPR compatible
- Umbilical Cord ability to cannulate with flashback
- Vascular cannulation including scalp and pedal
- Multiple ethnicity options available