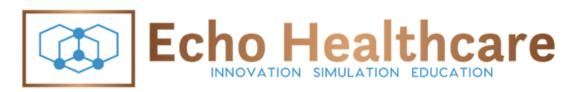

# **Infant Manikins**

Echo Healthcare brings a new level of realism to medical training with Lifecast manikins.

The Micro-Preemie Baby (22 weeks), Premature Baby (28 weeks), Newborn Baby (36 weeks +) and the Infant (3-6 months) feature lifelike fine details such as vasculature & underlying structures. Based on scans of real babies, features such as the ability to cannulate an umbilical cord, an ALS compatible airway and hand punched real hair are available. The Lifecast manikins are available in a wide range of ethnicities and are created to an average weight and size. The realistic weight, skin, and look encourage natural handling that creates emotional attachment and engagement amongst learners.

#### **KEY FEATURES**

- Stepwise airway management with articulated mouth, upper airway, and lungs enabling bag-valve-mask (BVM), oropharyngeal airway, supraglottic airway and ET tube intubation
- Articulated limbs exclusively on Newborn Baby
- CPR compatible
- Umbilical Cord ability to cannulate with flashback
- Vascular cannulation including scalp and pedal
- Multiple ethnicity options available