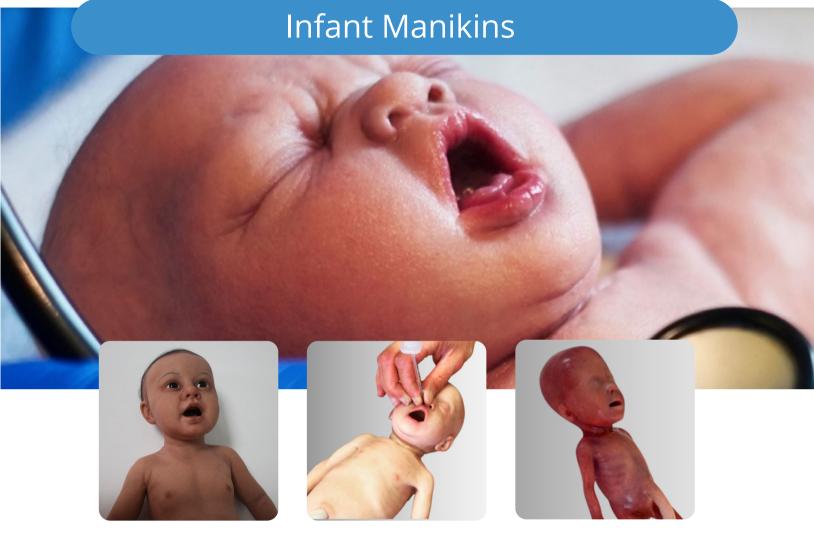

#### **KEY FEATURES**

- Stepwise airway management with articulated mouth, upper airway, and lungs enabling bag-valve-mask (BVM), oropharyngeal airway, supraglottic airway and ET tube intubation
- Articulated limbs exclusively on Newborn Baby
- CPR compatible
- Umbilical Cord ability to cannulate with flashback
- Vascular cannulation including scalp and pedal
- Multiple ethnicity options available