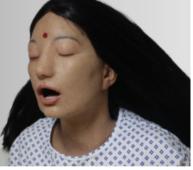

#### Echo Healthcare brings a new level of realism to medical training with Lifecast manikins.

The Lifecast Body Simulation Adult Male and Female are highly accurate and lifelike adult manikins modeled from the lifecast scans of real people. The Lifecast Adults feature realistic details such as CT imaging-based airway with an articulated mouth for ALS airway management, vasculature & hand-punched hair. Lifecast manikins have an appropriate weight distribution and represent the average height of an adult for training and patient transfers. Available in a wide range of ethnicities, Lifecast builds simulation training tools that create emotional attachment and engagement amongst learners.

## **KEY FEATURES**

- Stepwise airway management with articulated mouth, open nostrils, upper airway and lungs enabling bag-valve-mask (BVM), oropharyngeal airway, nasopharyngeal airway, supraglottic airway and ET tube intubation
- CPR compatible
- Chest needle decompression: 2nd Intercostal Space & 5th Intercostal Space
- Bilateral Intraosseous Insertions in humeral head & tibia
- Closed eyelids capable of manual opening (or Open Eyes- Option)
- NG tube insertion and catheterization function (Option)
- Real hand punched hair plus body hair (genitalia), eye lashes and eye brows
- Multiple ethnicity options available