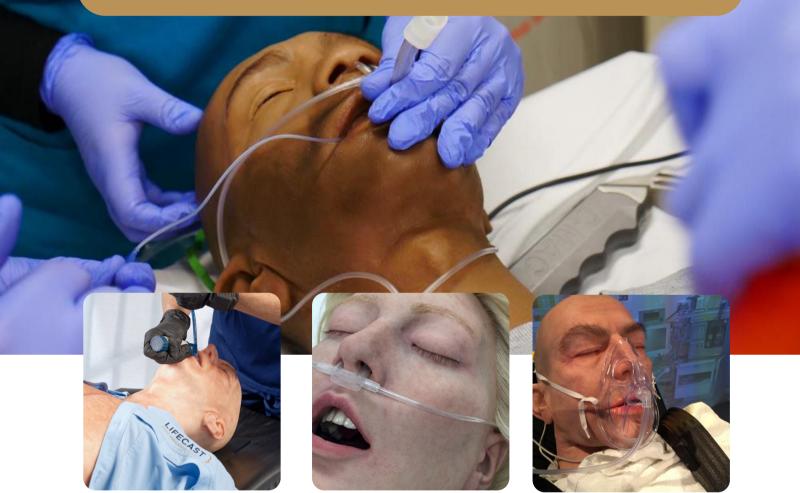

#### Echo Healthcare brings a new level of realism to medical training with Lifecast manikins.

The Lifecast Body Simulation Adult Male and Female are highly accurate and lifelike adult manikins modeled from the lifecast scans of real people. The Lifecast Adults feature realistic details such as CT imaging-based airway with an articulated mouth for ALS airway management, vasculature & hand-punched hair. Lifecast manikins have an appropriate weight distribution and represent the average height of an adult for training and patient transfers. Available in a wide range of ethnicities, Lifecast builds simulation training tools that create emotional attachment and engagement amongst learners.

## **KEY FEATURES**

- Stepwise airway management with articulated mouth, open nostrils, upper airway and lungs enabling bag-valve-mask (BVM), oropharyngeal airway, nasopharyngeal airway, supraglottic airway and ET tube intubation
- CPR compatible
- Chest needle decompression: 2nd Intercostal Space & 5th Intercostal Space
- Bilateral Intraosseous Insertions in humeral head & tibia
- Closed eyelids capable of manual opening (or Open Eyes- Option)
- NG tube insertion and catheterization function (Option)
- Real hand punched hair plus body hair (genitalia), eye lashes and eye brows
- Multiple ethnicity options available