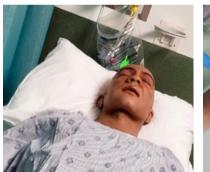

#### Echo Healthcare brings a new level of realism to medical training with Lifecast manikins.

The Lifecast Body Simulation Adult Male and Female are highly accurate and lifelike adult manikins modeled from the lifecast scans of real people. The Lifecast Adults feature realistic details such as CT imaging-based airway with an articulated mouth for ALS airway management, vasculature & hand-punched hair. Lifecast manikins have an appropriate weight distribution and represent the average height of an adult for training and patient transfers. Available in a wide range of ethnicities, Lifecast builds simulation training tools that create emotional attachment and engagement amongst learners.

## **KEY FEATURES**

- Stepwise airway management with articulated mouth, open nostrils, upper airway and lungs enabling bag-valve-mask (BVM), oropharyngeal airway, nasopharyngeal airway, supraglottic airway and ET tube intubation
- CPR compatible
- Chest needle decompression: 2nd Intercostal Space & 5th Intercostal Space
- Bilateral Intraosseous Insertions in humeral head & tibia
- Closed eyelids capable of manual opening (or Open Eyes- Option)
- NG tube insertion and catheterization function (Option)
- Real hand punched hair plus body hair (genitalia), eye lashes and eye brows
- Multiple ethnicity options available