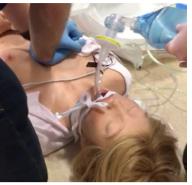

## **KEY FEATURES**

- Stepwise airway management with articulated mouth, open nostrils, upper airway and lungs enabling bag-valve-mask (BVM), oropharyngeal airway, nasopharyngeal airway, supraglottic airway and ET tube intubation
- CPR compatible
- Chest needle decompression: 2nd Intercostal Space & 5th Intercostal Space
- Bilateral Intraosseous Insertions in humeral head & tibia
- Closed eyelids capable of manual opening (or Open Eyes- Option)
- NG tube insertion and catheterization function (Option)
- Real hand punched hair plus body hair (genitalia), eye lashes and eye brows
- Multiple ethnicity options available