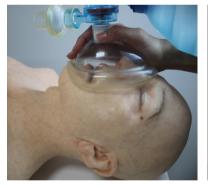

## **KEY FEATURES**

- Stepwise airway management with articulated mouth, open nostrils, upper airway and lungs enabling bag-valve-mask (BVM), oropharyngeal airway, nasopharyngeal airway, supraglottic airway and ET tube intubation
- CPR compatible
- Chest needle decompression: 2nd Intercostal Space & 5th Intercostal Space
- Bilateral Intraosseous Insertions in humeral head & tibia
- Closed eyelids capable of manual opening (or Open Eyes- Option)
- NG tube insertion and catheterization function (Option)
- Real hand punched hair plus body hair (genitalia), eye lashes and eye brows
- Multiple ethnicity options available