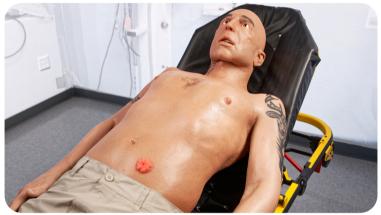

#### Echo Healthcare brings a new level of realism to medical training with Lifecast manikins.

The Lifecast Body Simulation Adult Male and Female are highly accurate and lifelike adult manikins modeled from the lifecast scans of real people. The Lifecast Adults feature realistic details such as CT imaging-based airway with an articulated mouth for ALS airway management, vasculature & hand-punched hair. Lifecast manikins have an appropriate weight distribution and represent the average height of an adult for training and patient transfers. Available in a wide range of ethnicities, Lifecast builds simulation training tools that create emotional attachment and engagement amongst learners.

## **KEY FEATURES**

- Stepwise airway management with articulated mouth, open nostrils, upper airway and lungs enabling bag-valve-mask (BVM), oropharyngeal airway, nasopharyngeal airway, supraglottic airway and ET tube intubation
- CPR compatible
- Chest needle decompression: 2nd Intercostal Space & 5th Intercostal Space
- Bilateral Intraosseous Insertions in humeral head & tibia
- Closed eyelids capable of manual opening (or Open Eyes- Option)
- NG tube insertion and catheterization function (Option)
- Real hand punched hair plus body hair (genitalia), eye lashes and eye brows
- Multiple ethnicity options available